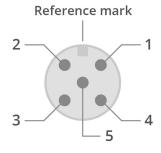

### **CONNECTOR PINOUT**

Female side

Male side

| Pin | Function                | Cable color   |
|-----|-------------------------|---------------|
| 1   | +24Vdc                  | Brown         |
| 2   | NPN                     | White         |
| 3   | GND                     | Blue          |
| 4   | PNP                     | Black         |
| 5   | Analogue dimming(0-10V) | Grey or green |