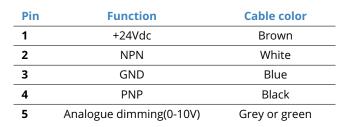

### **CONNECTOR PINOUT**

Female side

Male side

| Pin | Function                | Cable color   |
|-----|-------------------------|---------------|
| 1   | +24Vdc                  | Brown         |
| 2   | NPN                     | White         |
| 3   | GND                     | Blue          |
| 4   | PNP                     | Black         |
| 5   | Analogue dimming(0-10V) | Grey or green |