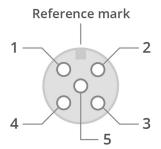

### **CONNECTOR PINOUT**

Female side

Male side

| Pin | Function                | Cable color   |
|-----|-------------------------|---------------|
| 1   | +24Vdc                  | Brown         |
| 2   | NPN                     | White         |
| 3   | GND                     | Blue          |
| 4   | PNP                     | Black         |
| 5   | Analogue dimming(0-10V) | Grey or green |